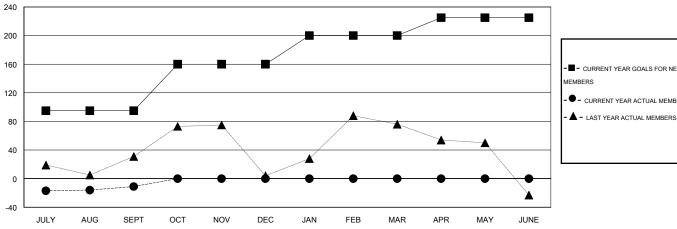

## GOALS AND ACTUAL MEMBERS CUMULATIVE

ASSESSMENT DATA

| - 🔳 - | CURRENT YEAR GOALS FO | R NEW |
|-------|-----------------------|-------|
| MEMB  | ERS                   |       |

- CURRENT YEAR ACTUAL MEMBERS

## District 317 B

Results as of: 9/30/2014

**GMT**: Mahesh Pasqual **LOCATION INDIA** GMT CA 6

| Clubs                 |                  |           |                  |                  | Members  RESULTS FOR 2014-2015 |                    |                                     |                    |                  |
|-----------------------|------------------|-----------|------------------|------------------|--------------------------------|--------------------|-------------------------------------|--------------------|------------------|
| RESULTS FOR 2014-2015 |                  |           |                  |                  |                                |                    |                                     |                    |                  |
| QUARTER               | NEW CLUB<br>GOAL | NEW CLUBS | DROPPED<br>CLUBS | NET<br>GAIN/LOSS | QUARTER                        | NEW MEMBER<br>GOAL | CHARTER AND<br>NEW MEMBERS<br>ADDED | DROPPED<br>MEMBERS | NET<br>GAIN/LOSS |
| JULY/AUG/SEPT         | 1                | 0         | 0                | 0                | JULY/AUG/SEPT                  | 95                 | 89                                  | 100                | -11              |
| OCT/NOV/DEC           | 2                | 0         | 0                | 0                | OCT/NOV/DEC                    | 65                 | 0                                   | 0                  | 0                |
| JAN/FEB/MAR           | 0                | 0         | 0                | 0                | JAN/FEB/MAR                    | 40                 | 0                                   | 0                  | 0                |
| APR/MAY/JUNE          | 0                | 0         | 0                | 0                | APR/MAY/JUNE                   | 25                 | 0                                   | 0                  | 0                |