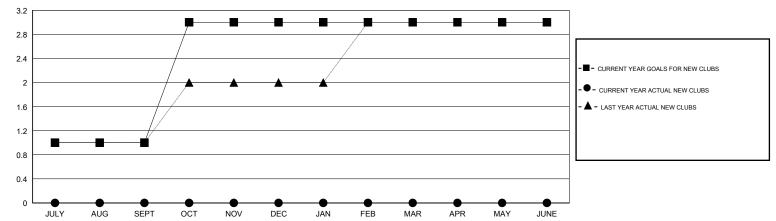

## GOALS AND ACTUAL NEW CLUBS CUMULATIVE

## District 317 B

Results as of: 9/30/2014

**GMT**: Mahesh Pasqual **LOCATION INDIA** GMT CA 6

| Clubs                 |                  |           |                  |                  | Members  RESULTS FOR 2014-2015 |                    |                                     |                    |                  |
|-----------------------|------------------|-----------|------------------|------------------|--------------------------------|--------------------|-------------------------------------|--------------------|------------------|
| RESULTS FOR 2014-2015 |                  |           |                  |                  |                                |                    |                                     |                    |                  |
| QUARTER               | NEW CLUB<br>GOAL | NEW CLUBS | DROPPED<br>CLUBS | NET<br>GAIN/LOSS | QUARTER                        | NEW MEMBER<br>GOAL | CHARTER AND<br>NEW MEMBERS<br>ADDED | DROPPED<br>MEMBERS | NET<br>GAIN/LOSS |
| JULY/AUG/SEPT         | 1                | 0         | 0                | 0                | JULY/AUG/SEPT                  | 95                 | 89                                  | 100                | -11              |
| OCT/NOV/DEC           | 2                | 0         | 0                | 0                | OCT/NOV/DEC                    | 65                 | 0                                   | 0                  | 0                |
| JAN/FEB/MAR           | 0                | 0         | 0                | 0                | JAN/FEB/MAR                    | 40                 | 0                                   | 0                  | 0                |
| APR/MAY/JUNE          | 0                | 0         | 0                | 0                | APR/MAY/JUNE                   | 25                 | 0                                   | 0                  | 0                |